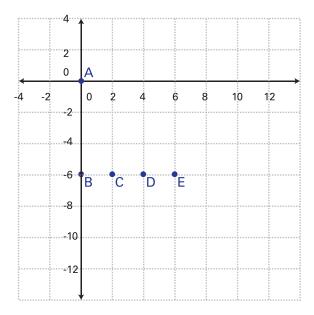

## The Distance Between Us

1. After studying the coordinate plane below, Louis claims that because B, C, D, and E are 2 units apart from each other, then AC is two units greater than AB, AD is 2 units greater than AC, and AE is 2 units greater than AD.

Do you agree or disagree with Louis? Explain your reasoning. Use diagrams, words, and/or equations in your explanation.

Donna claims: "To get from A to B, I can move over 3 and up 4. To get from C to D, I can move over 2 and up 5. Since both of these paths are 7 units long, AB = CD."