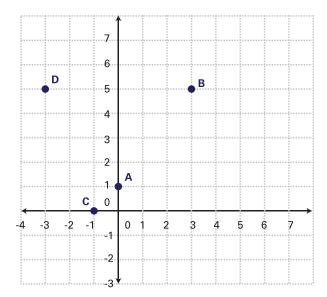

Do you agree or disagree with Louis? Explain your reasoning. Use diagrams, words, and/or equations in your explanation.

Donna claims: "To get from A to B, I can move over 3 and up 4. To get from C to D, I can move over 2 and up 5. Since both of these paths are 7 units long, AB = CD."

Explain to Donna why her reasoning is incorrect. Use diagrams, words, and/or equations in your explanation.